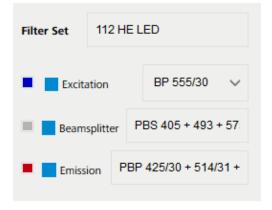

# Use LED 555 (555/30nm) – for Alexa Fluor 546, 568, 594, TRITC, Texas Red, Cy3, etc.

#### Filter Set 112 HE LED

Item Number 489112-9110-000

Additional components can affect the efficiency. Please also note that the illustration is average.