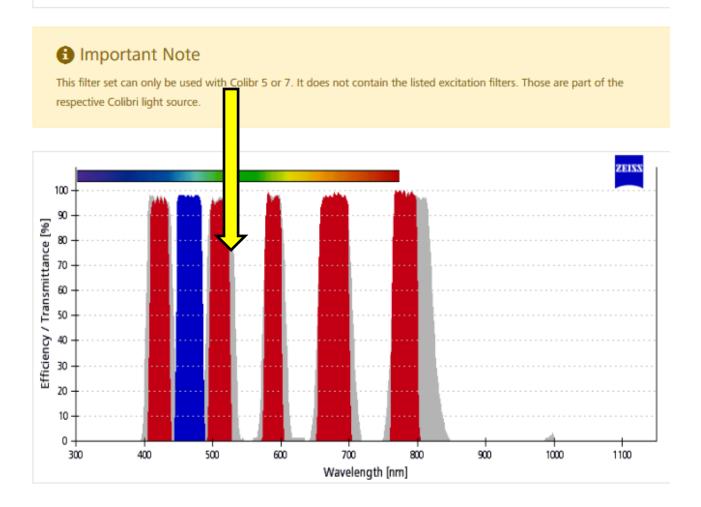

#### Filter Set 112 HE LED

Item Number 489112-9110-000

# 1 Important Note

This filter set can only be used with Colibr 5 or 7. It does not contain the listed excitation filters. Those are part of the respective Colibri light source.