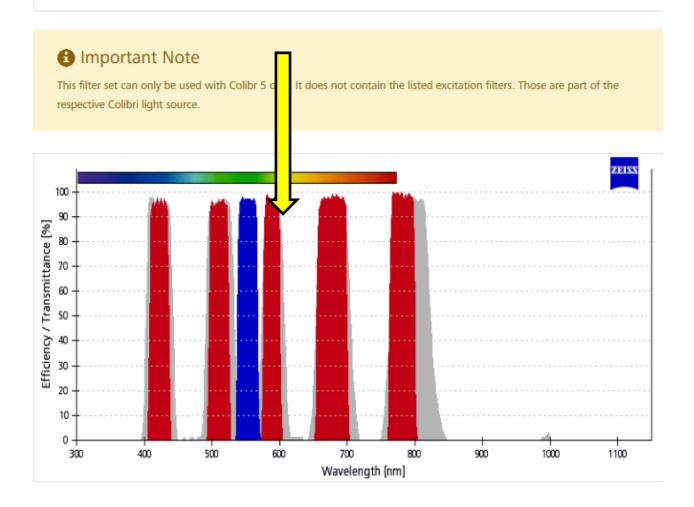

# 1 Important Note

This filter set can only be used with Colibr 5 or 7. It does not contain the listed excitation filters. Those are part of the respective Colibri light source.