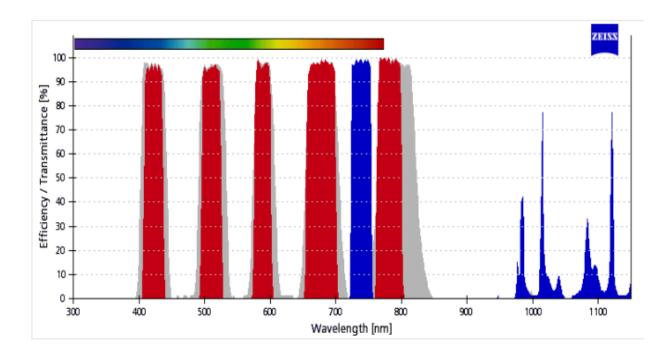

### Use LED 735 (735/40nm) – for Alexa Fluor 647, Alexa Fluor 633, Cy5, etc.

#### Filter Set 112 HE LED

Item Number 489112-9110-000