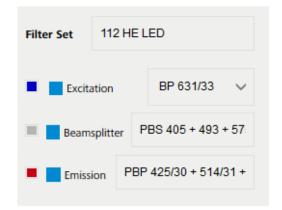

## Use LED 630 (631/33nm) for Alexa Fluor 647, Alexa Fluor 633, Cy5, etc.

#### Filter Set 112 HE LED

Item Number 489112-9110-000

Additional components can affect the efficiency. Please also note that the illustration is average.