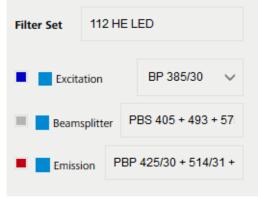

#### ZEISS FILTER SET 112 HE LED – PENTA-BAND

Use LED 385 (385/30nm) – for Alexa Fluor 350, Alexa Fluor 405, DAPI, Hoechst, etc.

## Use LED 475 (469/38nm) - for Alexa Fluor 488, FITC, Cy2, DyLight 488, etc.

# Use LED 555 (555/30nm) – for Alexa Fluor 546, 568, 594, TRITC, Texas Red, Cy3, etc.

## Use LED 630 (631/33nm) for Alexa Fluor 647, Alexa Fluor 633, Cy5, etc.

### Use LED 735 (735/40nm) – for Alexa Fluor 647, Alexa Fluor 633, Cy5, etc.