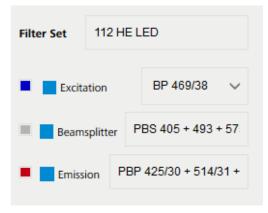

## Use LED 475 (469/38nm) - for Alexa Fluor 488, FITC, Cy2, DyLight 488, etc.

#### Filter Set 112 HE LED

Item Number 489112-9110-000