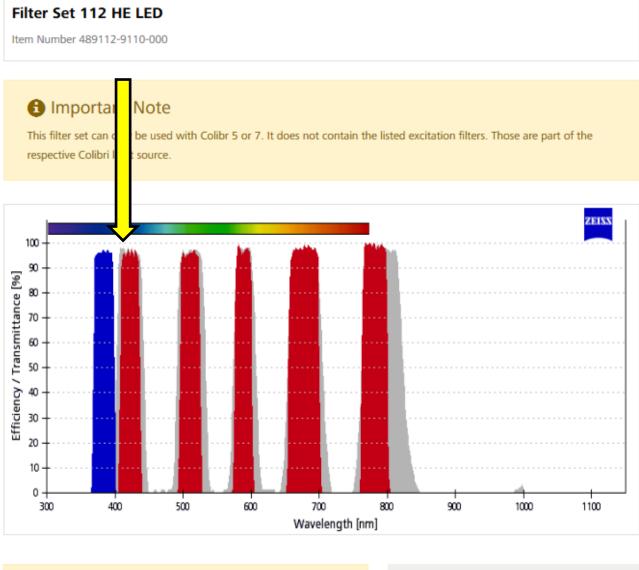

#### Filter Set 112 HE LED

Item Number 489112-9110-000

# 1 Important Note

This filter set can only be used with Colibr 5 or 7. It does not contain the listed excitation filters. Those are part of the respective Colibri light source.