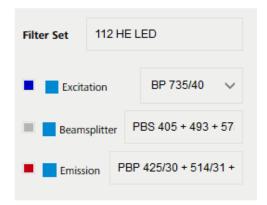

### Use LED 735 (735/40nm) – for Alexa Fluor 647, Alexa Fluor 633, Cy5, etc.

#### Filter Set 112 HE LED

Item Number 489112-9110-000