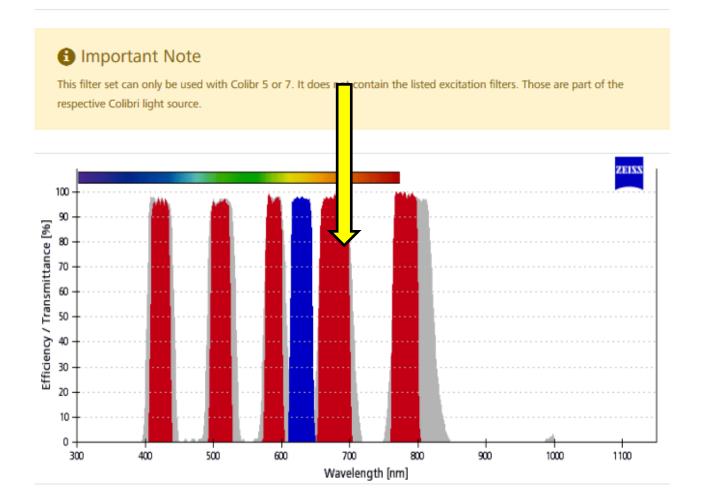

# 1 Important Note

This filter set can only be used with Colibr 5 or 7. It does not contain the listed excitation filters. Those are part of the respective Colibri light source.

## Use LED 630 (631/33nm) for Alexa Fluor 647, Alexa Fluor 633, Cy5, etc.

#### Filter Set 112 HE LED

Item Number 489112-9110-000

Additional components can affect the efficiency. Please also note that the illustration is average.